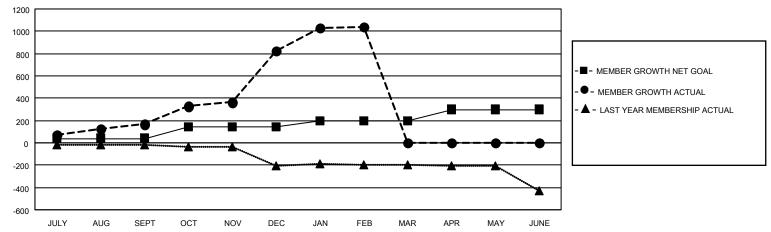

## GOALS AND ACTUAL MEMBERS CUMULATIVE

| DROPPED CLUBS: 1 |    | 77 CLUBS OF 97 ADDED 1 OR MORE<br>NEW MEMBERS | GENDER DISTRIBUTION  MALE 2,474 (64.04%) |                |       |
|------------------|----|-----------------------------------------------|------------------------------------------|----------------|-------|
| DROPPED MEMBERS  |    |                                               | FEMALE                                   | 1,389 (35.96%) |       |
| DECEASED         | 12 | CLICK HERE FOR CUMULATIVE                     | TOTAL FAMILY UNIT MEMBERS                |                | 2,491 |
| CLUB CANCELLED   | 0  | MEMBERSHIP DATA                               |                                          |                | 1.515 |
| OTHER 83         |    |                                               | FAMILY MEMBERS PAYING HALF DUES          |                | 1,515 |
| TOTAL            | 95 |                                               |                                          |                |       |