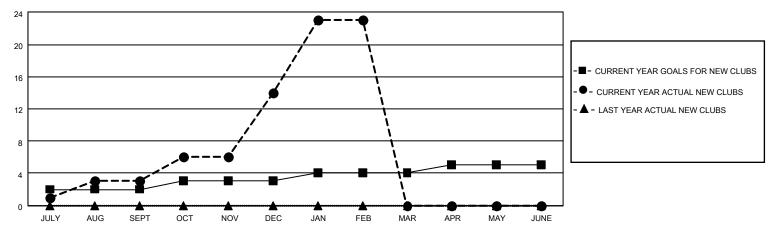

| 3           | 1             | JULY/AUG/SEPT         | 40                     | 189                     | 17                                                 |  |
| OCT/NOV/DEC   | 1             | 11          | 0             | OCT/NOV/DEC           | 100                    | 743                     | 70                                                 |  |
| JAN/FEB/MAR   | 1             | 9           | 0             | JAN/FEB/MAR           | 60                     | 221                     | 8                                                  |  |
| APR/MAY/JUNE  | 1             | 0           | 0             | APR/MAY/JUNE          | 100                    | 0                       | 0                                                  |  |

## GOALS AND ACTUAL NEW CLUBS CUMULATIVE



## GOALS AND ACTUAL MEMBERS CUMULATIVE



| DROPPED CLUBS: 1 |    | 77 CLUBS OF 97 ADDED 1 OR MORE<br>NEW MEMBERS | GENDER DISTRIBUTION  MALE 2,474 (64.04%) |                |       |
|------------------|----|-----------------------------------------------|------------------------------------------|----------------|-------|
| DROPPED MEMBERS  |    |                                               | FEMALE                                   | 1,389 (35.96%) |       |
| DECEASED         | 12 | CLICK HERE FOR CUMULATIVE                     | TOTAL FAMILY UNIT MEMBERS                |                | 2,491 |
| CLUB CANCELLED   | 0  | MEMBERSHIP DATA                               |                                          |                | 1.515 |
| OTHER 83         |    |